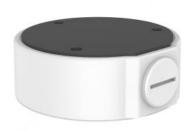

## **Fixed Dome Junction Box**

## TR-JB03-G-IN

## **Specifications**

| Bracket     | TR-JB03-G-IN                                                                                                        |
|-------------|---------------------------------------------------------------------------------------------------------------------|
| Application | Junction box for IPC32X Series,IPC31x series,IPC354SR3 series,IPC3616 series and IPC361x SE/SS/SB series fixed dome |
| Dimensions  | φ108.6mm*36.0mm (4.3" x1.4")                                                                                        |
| Weight      | 0.2kg(0.44lb)                                                                                                       |
| Material    | Aluminum alloy                                                                                                      |